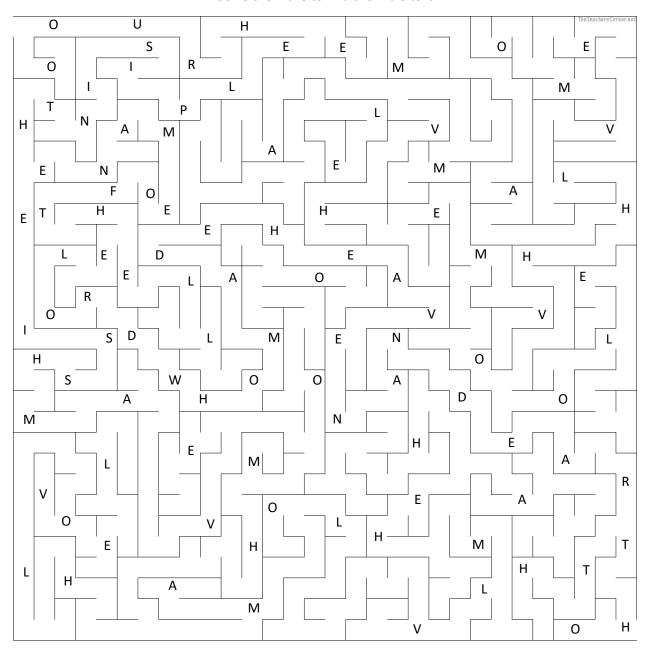

--|--|
|         | _ who made            |          | and     | d earth. |  |  |  |  |
| Psalm _ | : 8                   |          |         |          |  |  |  |  |
|         | _ help is             | the      |         | _ of the |  |  |  |  |
| Lord    | made ł                | neaven a | nd      | •        |  |  |  |  |
|         | 124: 8                |          |         |          |  |  |  |  |
|         |                       |          |         |          |  |  |  |  |
|         | is                    | in       |         | of       |  |  |  |  |
| the     | who _                 |          | _ heave | en and   |  |  |  |  |
|         | •                     | Psaln    | า       | <b>.</b> |  |  |  |  |

## "O" Bible Text – Psalm 124:8

Solve the maze to find the Bible text



#### <u>O TEXT – PSALM 124:8</u>

Cut all the pieces apart, mix them up, and try to put the text in the correct order again.

Tip: Save your pieces in a small Ziploc bag so you can continue to review over the following weeks.

| OUR  | HELP   |  |  |
|------|--------|--|--|
| IS   | IN     |  |  |
| THE  | NAME   |  |  |
| OF   | THE    |  |  |
| LORD | WHO    |  |  |
| MADE | HEAVEN |  |  |
| AND  | EARTH. |  |  |