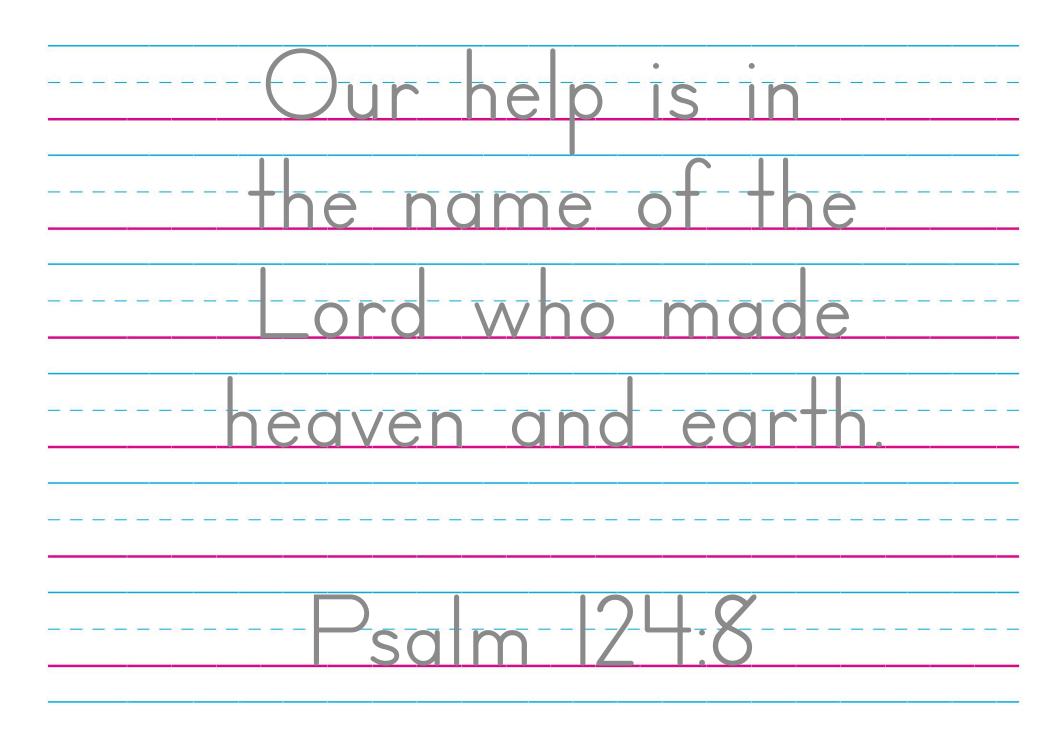

# Our help is in the mame of the Lord who made heavem amd earth.

Psalm 124:8

### "O" Bible Text – Psalm 124:8

To find the Bible text, color in every other letter, starting with the first letter. After each blank space, start with the first letter again and color in every other letter. Then fill in the text on the spaces below.

| 0 | X | U | С | R  | Т |    | Н | J | Ε |
|---|---|---|---|----|---|----|---|---|---|
| K | L | 1 | P | G  |   |    | N | S | 0 |
|   | 1 | В | N | Ε  |   | Т  | Q | Н | Α |
| Ε | N |   | N | M  | Α | С  | M | 0 | Е |
| M |   | 0 | D | F  | S |    | Т | K | Н |
| K | E | В |   | L  | G | 0  | Q | R | P |
| D | Т |   | W | Q  | Н | J  | 0 | G |   |
| M |   | Α | N | D  | X | Е  | С |   | Н |
| N | E | G | Α | G  | V | 0  | Ε | D | N |
|   | Α | V | N | Q  |